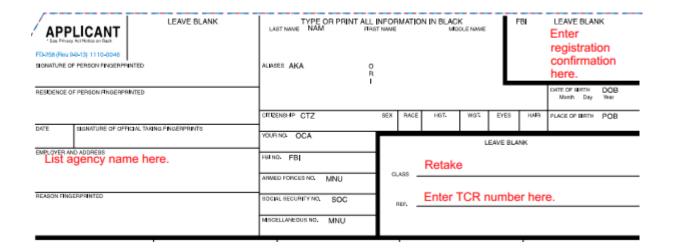

## IdentoGO

- Applicants must complete the entire registration process, including providing payment via credit card or eCheck or identifying the account for billing during the registration.
   When paying by check, only business checks and money orders are accepted. These should be made payable to MorphoTrust USA LLC.
- A registration number will be supplied at the end of the registration process. This
  registration number must be recorded on the fingerprint card when it is submitted for
  proper processing and to avoid delays.
- Pre-registration and pre-payment are required for all cardscan submissions. Any cards received without both those requirements being met will be returned to applicant unprocessed.
- Applicants should obtain a set of fingerprints from a local law enforcement agency or
  other entity that provides fingerprinting services. These fingerprint cards may be either
  traditional ink rolled fingerprints or electronically captured and printed fingerprint cards.
- Fingerprints must be submitted on FBI applicant cards (FD-258).
- FBI fingerprint cards are available from the state agency requiring you to be fingerprinted (i.e. Department of Education, Insurance, Labor, etc.) Due to agency specific information, we do not provide fingerprint cards to applicants.
- Applicants need to make sure the fingerprint card is completely filled out (sample card
  on following page). Required information includes: ORI number, full name, social
  security number, date of birth, home address, sex, height, weight, hair color, eye color,
  place of birth (state or country only), citizenship, reason fingerprinted and the
  confirmation number provided to you at the end of the registration process.
- The ORI number and Reason Fingerprinted that must be used on the fingerprint card should be provided by the licensing or certifying agency.
- Failure to completely fill out the information on the fingerprint card will result in the card being returned to the applicant, which will delay the fingerprint submission process.
- The fully completed card should then be mailed to the following address:

### **Retake Submissions**

For submitting retake fingerprint cards, please see the instructions below for where to place notification of retake and TCR number.

T: +1 615-771-0522

F: +1 615-778-5780

www.ldentoGO.com