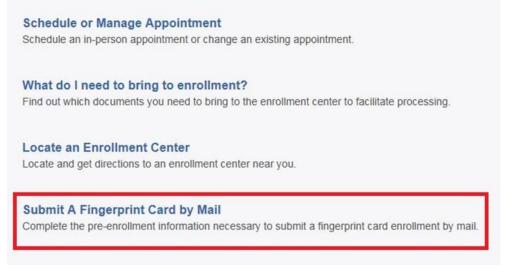

2. The next screen is where you can select 'Submit a Fingerprint Card by Mail'.

You will need to confirm that you are wanting to proceed with submitting a fingerprint card for processing. Click 'Continue' to proceed to the next page.