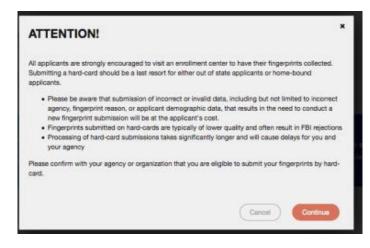

2. The next screen is where you are going to select that you would like to submit a fingerprint card for processing.

You will need to confirm that you are wanting to proceed with submitting a fingerprint card for processing. Click 'Continue' to proceed to the next page.