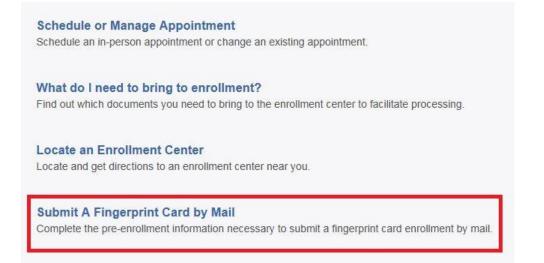

2. The next screen is where you are going to select that you would like to submit a fingerprint card for processing.

You will need to confirm that you are wanting to proceed with submitting a fingerprint card for processing. Click 'Continue' to proceed to the next page.