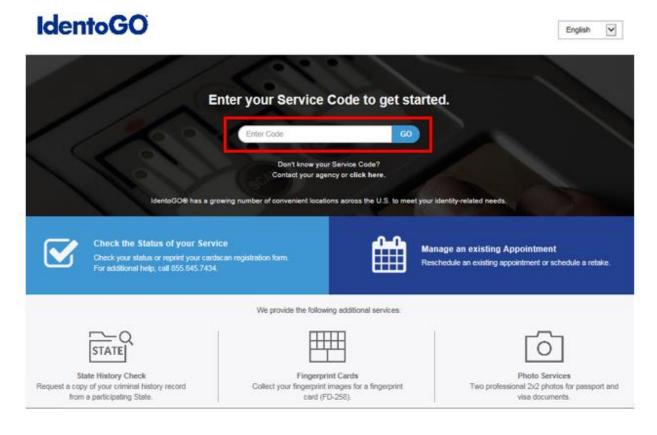

### Section 1 - Directions for Fingerprint Cardscan Processing

Please Note: Pre-enrollment and pre-payment is REQUIRED for ALL Fingerprint Card submissions.

1. Visit <u>http://uenroll.identogo.com</u> and enter your 6-character Service Code assigned to the agency you plan to submit prints for, then click the **GO** button.

If you have **not yet** been provided a Service Code by the requesting agency, follow the link labeled "Don't know your Service Code? <u>Click Here</u>" to select from a list of agency names or use the agency ORI or contact your agency for assistance.