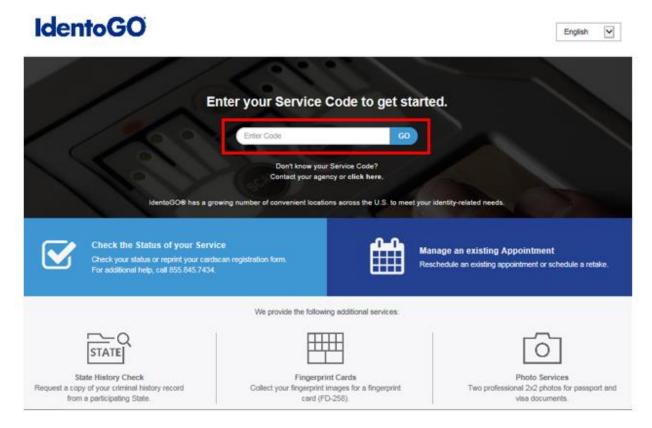

### Section 2 - Directions for Out-of-State Livescan Processing

1. Visit <u>http://uenroll.identogo.com</u> and enter your 6-character Service Code assigned to the agency you plan to submit prints for, then click the **GO** button.

If you have **not yet** been provided a Service Code by the requesting agency, follow the link labeled "Don't know your Service Code? <u>Click Here</u>" to select from a list of agency names or use the agency ORI or contact your agency for assistance.