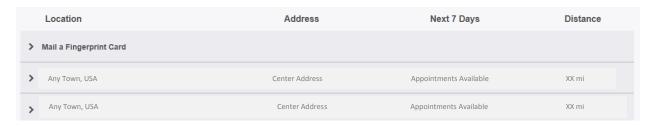

7. If you wish to proceed with scheduling an appointment at the nearest IdentoGO Enrollment Center, select the Enrollment Center and proceed with scheduling. If there is not an Enrollment Center in your area, you can click on the option to 'Mail a Fingerprint Card'.

Selecting 'Mail a Fingerprint Card' will route you to the payment collection screen and provide you with your fingerprint card submission confirmation page. (See Section 1 above for further details and instructions.)