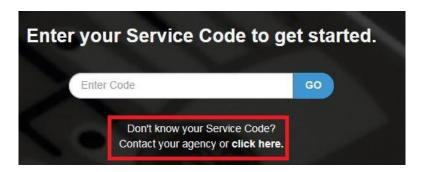

## Section 1 - Directions for Fingerprint Cardscan Processing

Please Note: Pre-enrollment and pre-payment is REQUIRED for ALL Fingerprint Card submissions.

1. Visit <a href="http://uenroll.identogo.com">http://uenroll.identogo.com</a> and enter your 6-character Service Code assigned to the agency you plan to submit prints for, then click the **GO** button.

If you have **not yet** been provided a Service Code by the requesting agency, follow the link labeled "Don't know your Service Code? <u>Click Here</u>" to select from a list of agency names or use the agency ORI or contact your agency for assistance.

## Section 2 - Directions for Out-of-State Livescan Processing

1. Visit <a href="http://uenroll.identogo.com">http://uenroll.identogo.com</a> and enter your 6-character Service Code assigned to the agency you plan to submit prints for, then click the **GO** button.