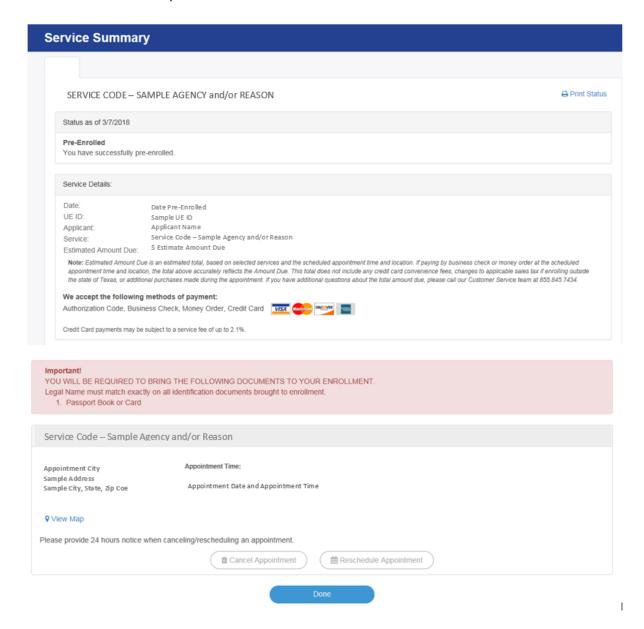

5. Once you have submitted your payment, you will be directed to the final registration page. You will need to complete sections 2 and 3 and submit this page along with your fingerprint card for processing. An example of the final screen is shown below.

8. If you choose an Enrollment Center, you will then select a date and time for your appointment. Once you have selected your appointment details, you will then be routed to your appointment confirmation page. Please note that there is an additional fee for utilizing the Out-of-State LiveScan submission process.