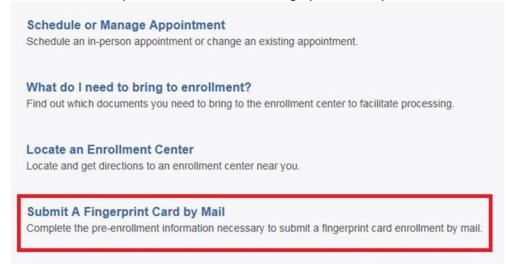

2. The next screen is where you can select 'Submit a Fingerprint Card by Mail'.

You will need to confirm that you are wanting to proceed with submitting a fingerprint card for processing. Click 'Continue' to proceed to the next page.

7. If you wish to proceed with scheduling an appointment at the nearest IdentoGO Enrollment Center, select the Enrollment Center and proceed with scheduling. If there is not an Enrollment Center in your area, you can click on the option to 'Mail a Fingerprint Card'.

Selecting 'Mail a Fingerprint Card' will route you to the payment collection screen and provide you with your fingerprint card submission confirmation page. (See Section 1 above for further details and instructions.)