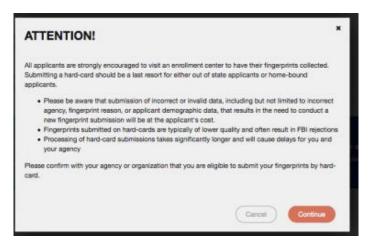

2. The next screen is where you are going to select that you would like to submit a fingerprint card for processing.

You will need to confirm that you are wanting to proceed with submitting a fingerprint card for processing. Click 'Continue' to proceed to the next page.