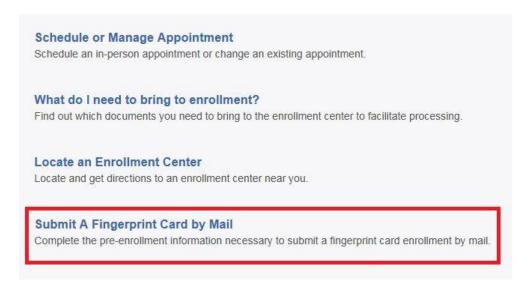

2. The next screen is where you are going to select that you would like to submit a fingerprint card for processing.

You will need to confirm that you are wanting to proceed with submitting a fingerprint card for processing. Click 'Continue' to proceed to the next page.

2. The next screen is where you can select 'Submit a Fingerprint Card by Mail'.

You will need to confirm that you are wanting to proceed with submitting a fingerprint card for processing. Click 'Continue' to proceed to the next page.