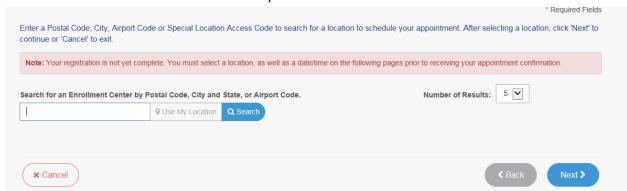

- 5. Continue the registration process by clicking on the Next button. You will continue to provide essesntial information such as height, weight, address, etc.
- 6. Once you arrive at the Location screen, you can enter your zip code and click on Search to find the nearest IdentoGO Enrollment Center to you.