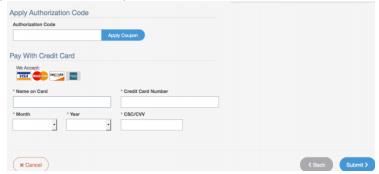

- 3. The next few screens will collect essential information such as name, date of birth, address, etc. You will need to complete all required information.
- 4. Pay for your service using an Authorization Code or Credit Card. If the Service is Auto-Billed to your Agency, payment will not be required.