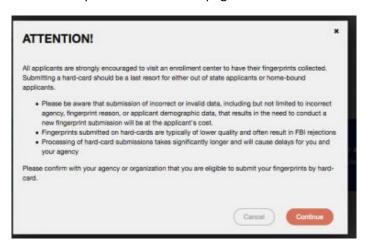

2. The next screen is where you are going to select that you would like to submit a fingerprint card for processing.

You will need to confirm that you are wanting to proceed with submitting a fingerprint card for processing. Click 'Continue' to proceed to the next page.

2. The next screen is where you can select 'Submit a Fingerprint Card by Mail'.

You will need to confirm that you are wanting to proceed with submitting a fingerprint card for processing. Click 'Continue' to proceed to the next page.