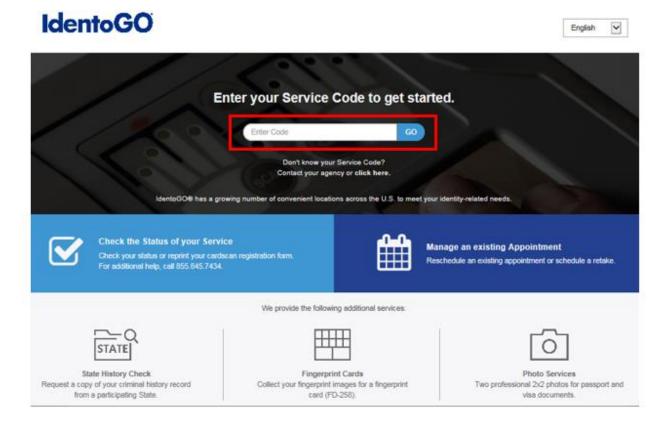

## Section 1 - Directions for Fingerprint Cardscan Processing

Please Note: Pre-enrollment and pre-payment is REQUIRED for ALL Fingerprint Card submissions.

1. Visit <a href="http://uenroll.identogo.com">http://uenroll.identogo.com</a> and enter your 6-character Service Code assigned to the agency you plan to submit prints for, then click the **GO** button.