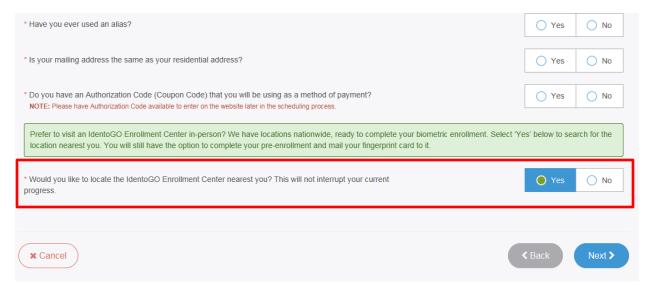

3. The next few screens will collect essential information such as name, date of birth, etc. You will need to complete the required information to progress.

4. Once you arrive on the below screen, you will need to click 'Yes' on "Would you like to locate the IdentoGO Enrollment Center nearest you?" question. This will allow you to proceed with viewing the closest IdentoGO Enrollment Center to you.